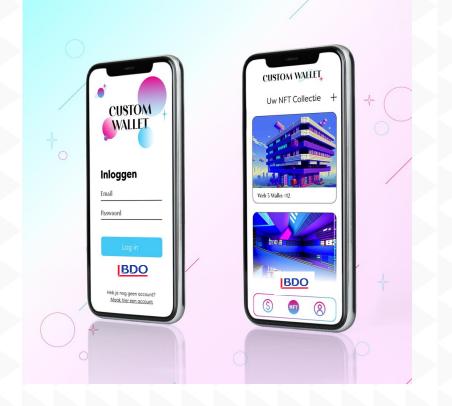

## **Project BDO Wallet**

Voor bestaande en nieuwe medewerkers

## **Project BDO Wallet**

Voor bestaande en nieuwe medewerkers

- Business Model (WHY) Tokenisation
  - Harmoniseren van bestaande beloningsinstrumenten (logan\$, Bongobon, Geschenkbonnen, ...)
  - Uitbreiding met bewijs van realisaties (certificaat van opleiding (Audit, Accounting, ...), succesvol project zoals Stage, ...)

Dit voor bestaande en nieuwe medewerkers

Bij uitbreiding inzet in bedrijven als nieuw instrument voor community building/loyalty

- Compliant (HOW)– Wallet voldoet aan de wettelijke voorwaarden
  - FSMA
  - MiCa wetgeving
  - GDPR
  - …
- Technologie (WHAT-HOW)
  - Hyperledger Fabric + blockchain
  - Utility and Security tokens, NFT ?
  - Opschaalbaar