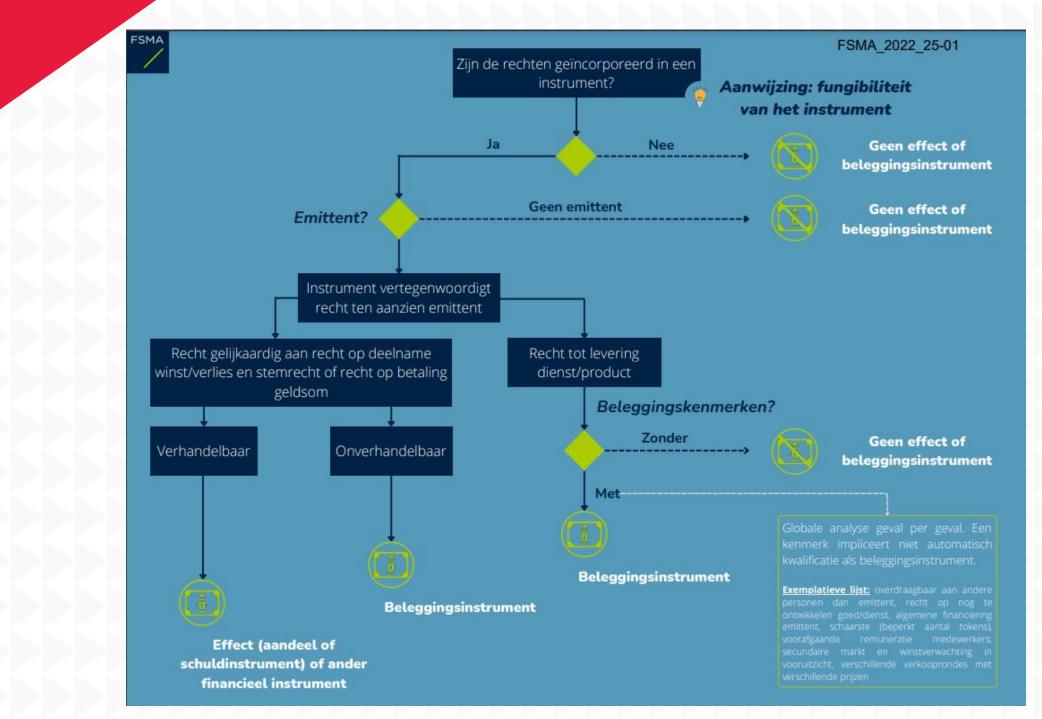

Dit voor bestaande en nieuwe medewerkers

Bij uitbreiding inzet in bedrijven als nieuw instrument voor community building/loyalty

- Compliant (HOW)– Wallet voldoet aan de wettelijke voorwaarden
  - FSMA
  - MiCa wetgeving
  - GDPR
  - …
- Technologie (WHAT-HOW)
  - Hyperledger Fabric + blockchain
  - Utility and Security tokens, NFT ?
  - Opschaalbaar